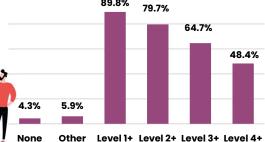

# **Qualification Levels** 89.8%

79.7% people have at least a level 2 qualification such as GCSEs or an NVQ