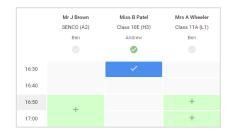

#### Step 5b (Manual): Book Appointments

Click any of the green cells to make an appointment. Blue cells signify where you already have an appointment. Grey cells are unavailable.

To change an appointment, delete the original by hovering over the blue box and clicking Delete. Then choose an alternate time.