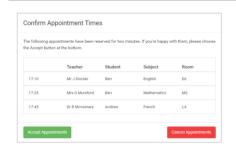

### Step 5a (Automatic): Book Appointments

If you chose the automatic booking mode, you'll see provisional appointments which are held for 2 minutes. To keep them, choose Accept at the bottom left.

If it wasn't possible to book every selected teacher during the times you are able to attend, you can either adjust the teachers you wish to meet with and try again, or switch to manual booking mode (Step 5b).