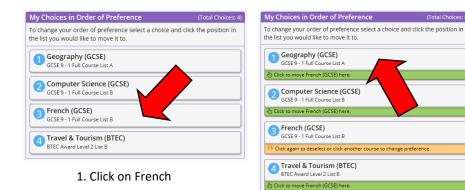

### Step 6 – Adjusting Orders of Preference

2. Click on the subject where the new position for French should be, in this case 1.

| My Choices in Order of Preference                                                              | (Total Choices: 4)       |
|------------------------------------------------------------------------------------------------|--------------------------|
| To change your order of preference select a choice a<br>the list you would like to move it to. | nd click the position in |
| French (GCSE)<br>GCSE 9 - 1 Full Course List B                                                 |                          |
| GCSE 9 - 1 Full Course List A                                                                  |                          |
| Computer Science (GCSE)<br>GCSE 9 - 1 Full Course List B                                       |                          |
| Travel & Tourism (BTEC)<br>BTEC Award Level 2 List B                                           |                          |

3. The new order of preference is shown, with French at the top.