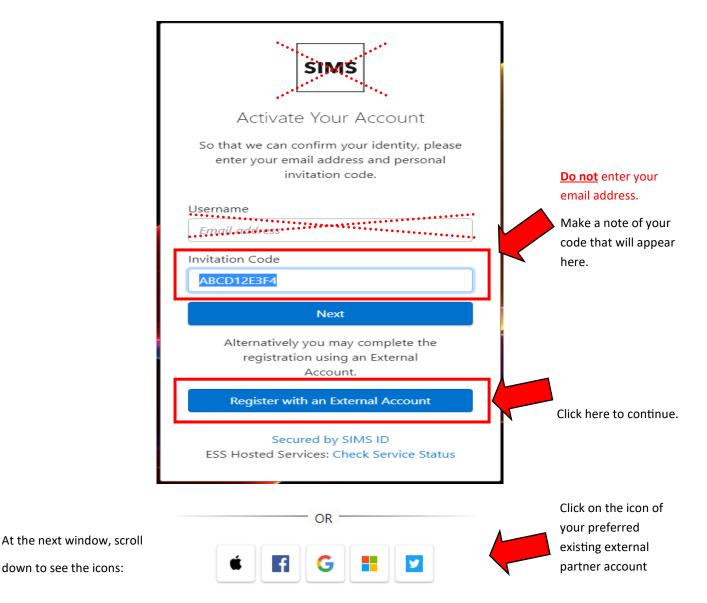

# Step 2 – Setting Up Your Account

Click on the Accept button in the email:

Accept Invitation

**Do not** enter your email address. Instead, make a note of or copy the Invitation Code, and then click on 'Register with an External Account'.

Follow the external partner instructions on screen to get to the next SIMS Options registration screen.

The first screen will be where your details are confirmed. Paste or enter your invitation code and click Register.