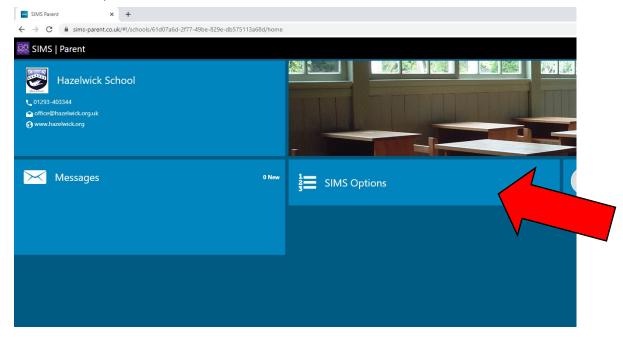

|  |

On the second screen you will be asked to confirm your child's date of birth for authentication purposes.

| SIMS                                                                |                   |
|---------------------------------------------------------------------|-------------------|
| Registration - Answer Secur                                         | rity Questions    |
| ou are required to provide a second piece of information to confirm | rm your identity. |
| Nhat is your date of birth? (dd/mm/yyyy)                            |                   |
|                                                                     |                   |
| Verify                                                              |                   |

# Click on the SIMS Options button.



# Step 3 – Signing In

Please note, you only have to enter the invite code once for the process to work. For subsequent logins, simply go to the website: <u>www.sims-options.co.uk</u>. Then sign in with the online service you used when you set your account up (e.g. Facebook).

# Step 4 – Making Options Choices

You must select one subject from List A. Click on the name of the subject you wish to choose. Your selected choice will be highlighted in blue and appear in the list of choices on the right hand side of the screen.

| List A                                             |                                             |                                                                                       |                       |
|----------------------------------------------------|--