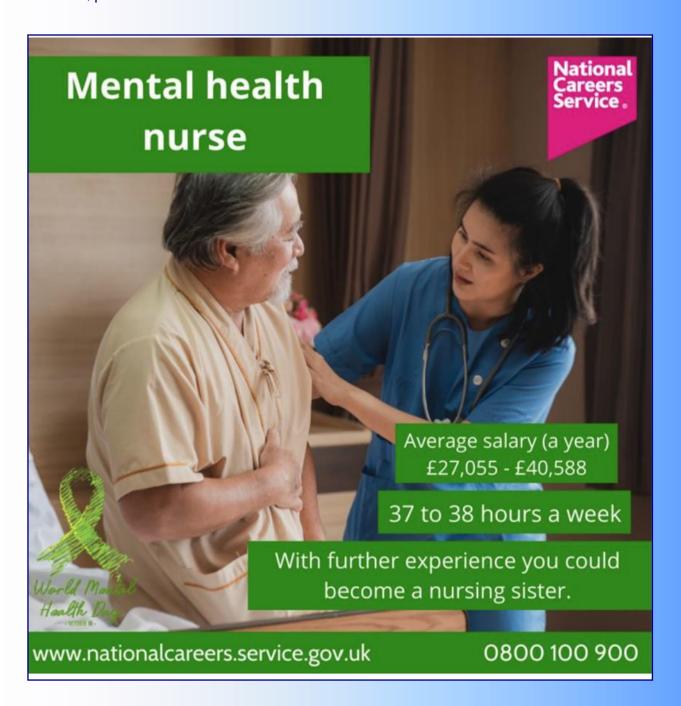

# Labour Market Information Focus: Careers in Mental Health

Hazelwick raised awareness of Mental Health during October through assemblies and form time activities. If World Mental Health Day has inspired you to explore a career that supports people with this, then you might be interested in exploring some of the National Careers Service job profiles that relate to this area:

Healthcare | Explore careers (nationalcareers.service.gov.uk)

For example, you could be a <u>mental health nurse</u> or a <u>clinical psychologist</u> and help people manage mental health issues, phobias and addiction.